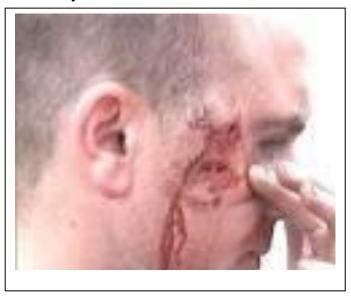

## Scenario:

Casualty is recovered from a vessel that exploded. There are glass shards imbedded in and around the eye.

- How would you stabilize this casualty?
- What precautions would you take and how would you move the casualty to enable evacuation to a place of safety.
- What aftercare would you provide while evacuating the casualty?
- What information would you provide paramedics on reaching the shore?